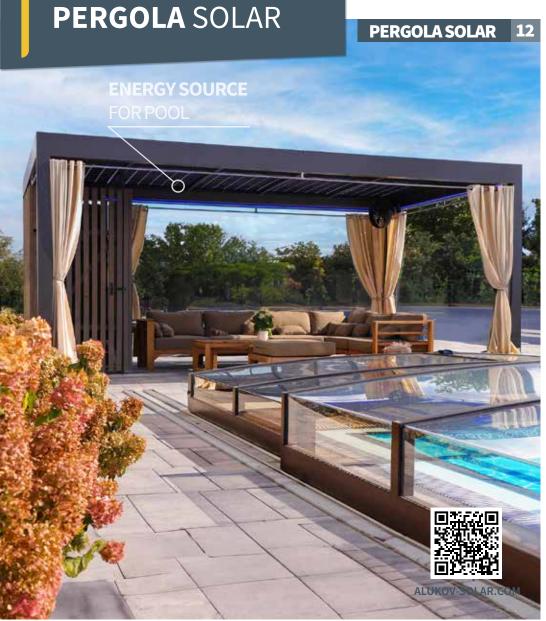

### PERGOLA SOLAR

A modern design pergola in the style of a pool lounge - an oasis of peace and relaxation by the pool complemented with a roof made of solar modules. The energy self-sufficiency of your pool and pool technology is the main advantage of this beautiful product!

PERGOLA SOLAR 10 / 12