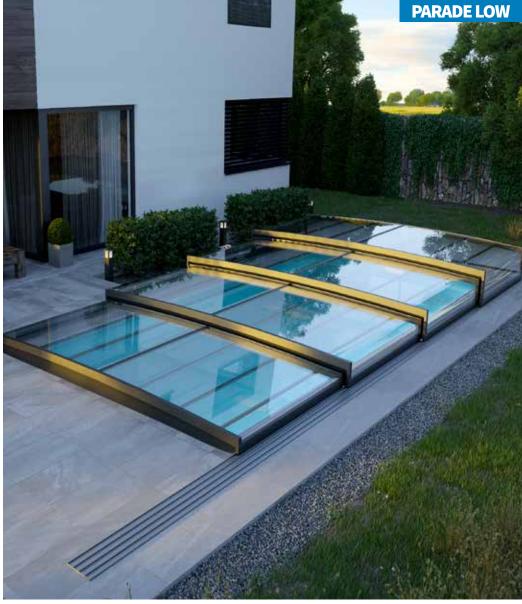

You want to enjoy the comfort of swimming under the pool enclosure, but you don't want to miss out on the view from your window? Then our low pool enclosures are are just the thing! Due to their height, they do not interfere with the view of the garden and are still high enough to be able to swim comfortably underneath when the pool enclosure is closed.

Hurray for unrestricted movement under the entire enclosure! This advantage is made possible by (almost) vertical side walls, depending on the model. The high-quality and proven sliding system ensures easy sliding of the enclosure in both directions. If the rails are extended

the entire enclosure can even be pushed away from the pool. This creates a space protected from the wind usable for garden furniture or for relaxing in the immediate vicinity of the pool!

The PARADE / PARADE LOW and CHAMPION / eCHAMPION models are among the more affordable alternatives to the flagship products of the Alukov company - the Terra and Viva models. PARADE / PARADE LOW and Champion also stand out for their super-modern design and the one-sided ground rails.