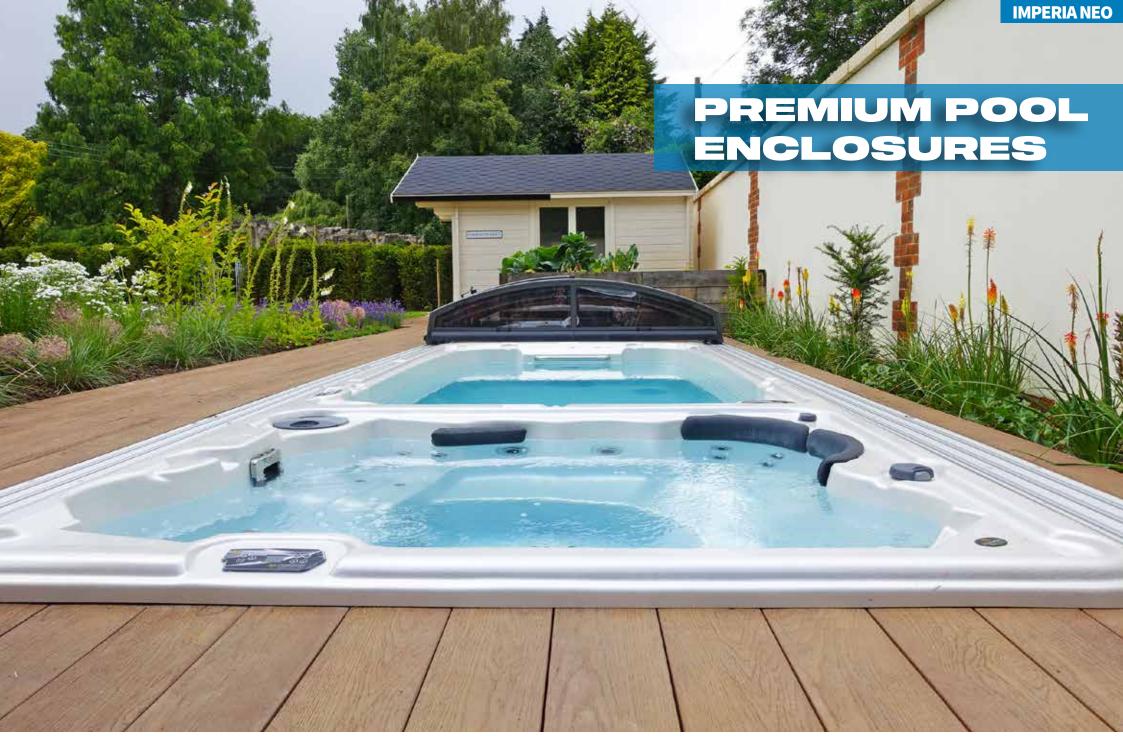

## POOL PROGRAMM / POOL PROGRAMME / POOL PROGRAM

**CARPORT SINGLE** 

**CARPORT SINGLE** 

STANDARD, L, XL

12/14/16

10/12

DOUBLE / SINGLE

We would like to introduce you our exclusive range of pool enclosures from Alukov company. This range was specifically designed for customers who want to combine comfort of the swimming in the enclosed swimming pool with aestetics and the highest quality.

This has resulted in a comprehensive range of models.characterized by its round shaped profiles that meets the highest safety and aesthetic requirements in terms of stability and durability. Each NEO series, except for the IMPERIA NEO - light model, is complemented by a new more comfortable EASY UP. Thanks to EASY UP you are able to safely and quickly close the enclosure without the need for uncomfortable bending