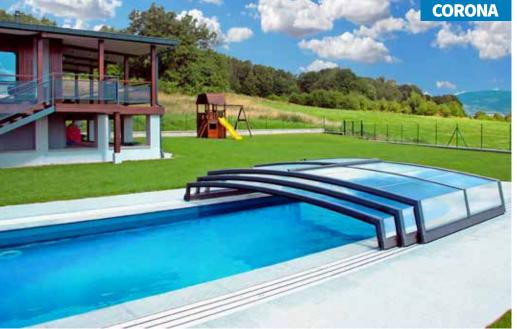

You want to enjoy the comfort of swimming under the pool enclosure, but you don't want to miss out on the view from your window? Then our low pool enclosures are are just the thing! Due to their height, they do not interfere with the view of the garden and are still high enough to be able to swim comfortably underneath when the pool enclosure is closed.

Hurray for unrestricted movement under the entire enclosure! This advantage is made possible by (almost) vertical side walls, depending on the model. The high-quality and proven sliding system ensures easy sliding of the enclosure in both directions. If the rails are extended