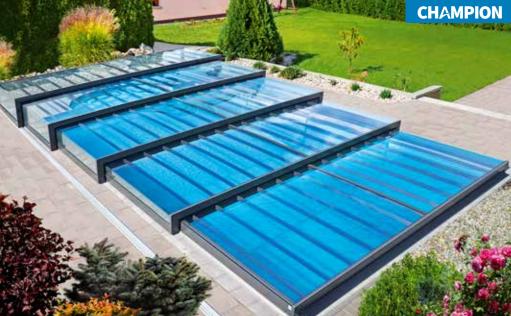

the entire enclosure can even be pushed away from the pool. This creates a space protected from the wind usable for garden furniture or for relaxing in the immediate vicinity of the pool!

The PARADE / PARADE LOW and CHAMPION / eCHAMPION models are among the more affordable alternatives to the flagship products of the Alukov company - the Terra and Viva models. PARADE / PARADE LOW and Champion also stand out for their super-modern design and the one-sided ground rails.