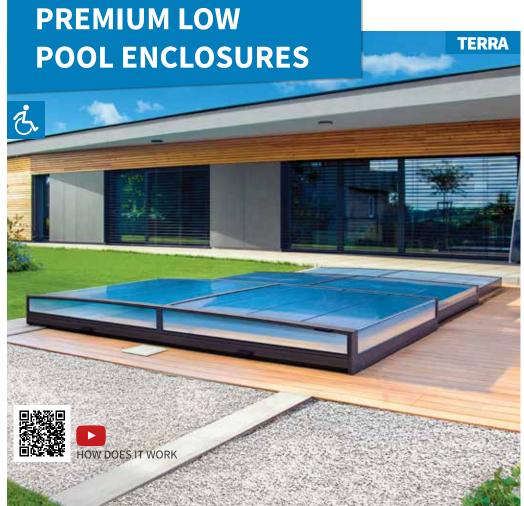

You want to enjoy the comfort of swimming under the pool enclosure, but you don't want to miss out on the view from your window? Then our low pool enclosures are are just the thing! Due to their height, they do not interfere with the view of the garden and are still high enough to be able to swim comfortably underneath when the pool enclosure is closed.

Hurray for unrestricted movement under the entire enclosure! This advantage is made possible by (almost) vertical side walls, depending on the model. The high-quality and proven sliding system ensures easy sliding of the enclosure in both directions. If the rails are extended

the entire enclosure can even be pushed away from the pool. This creates a space protected from the wind usable for garden furniture or for relaxing in the immediate vicinity of the pool!

The PARADE / PARADE LOW and CHAMPION / eCHAMPION models are among the more affordable alternatives to the flagship products of the Alukov company - the Terra and Viva models. PARADE / PARADE LOW and Champion also stand out for their super-modern design and the one-sided ground rails.