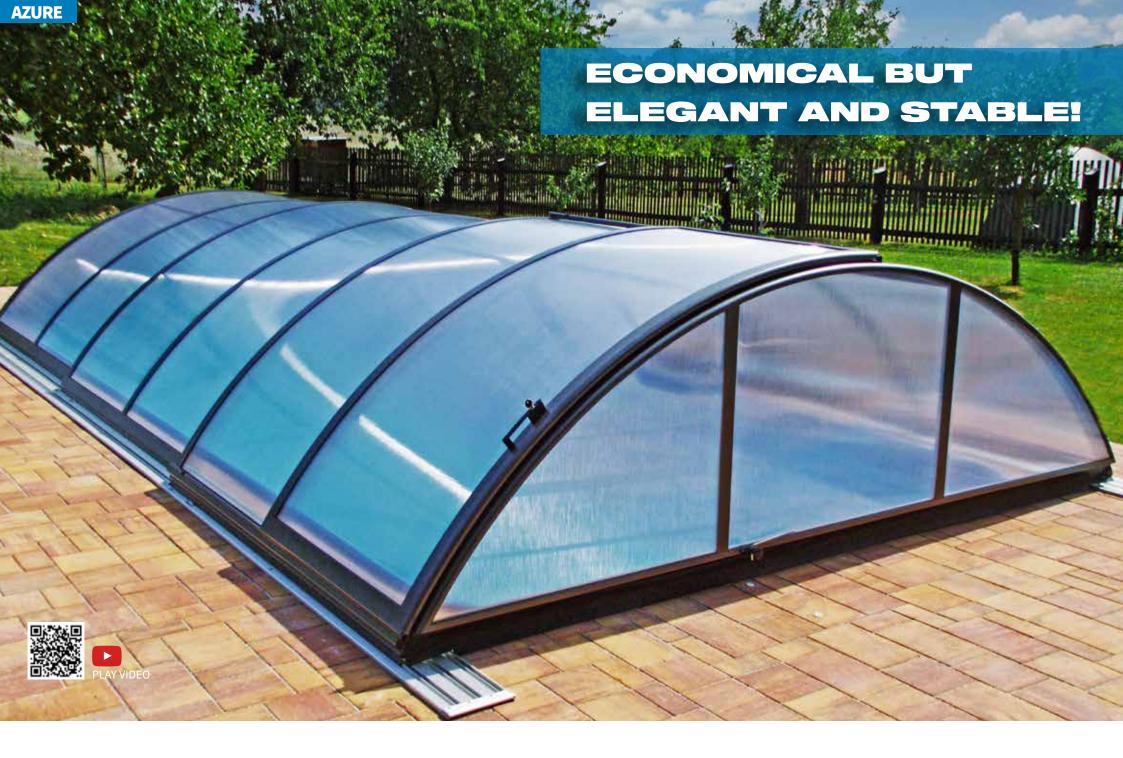

This has resulted in a comprehensive range of models.characterized by its round shaped profiles that meets the highest safety and aesthetic requirements in terms of stability and durability. Each NEO series, except for the IMPERIA NEO - light model, is complemented by a new more comfortable EASY UP. Thanks to EASY UP you are able to safely and quickly close the enclosure without the need for uncomfortable bending

Hurray for unrestricted movement under the entire enclosure! This advantage is made possible by (almost) vertical side walls, depending on the model. The high-quality and proven sliding system ensures easy sliding of the enclosure in both directions. If the rails are extended