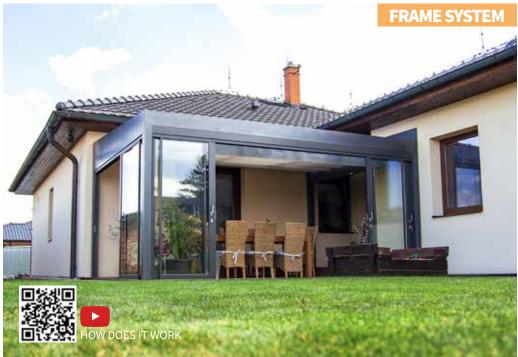

# **SLIDING WALLS**

CLEAR SYSTEM

FRAME SYSTEM

A covered parking space for cars is an innovative product in the range of ALUKOV company products, a leading manufacturer of patio and pool enclosures. The construction has been designed to meet both the technical standards as well as the aesthetic design of modern architecture. Strong, solid construction with good anchoring resists strong winds. Your car is well protected in all seasons and weather conditions.