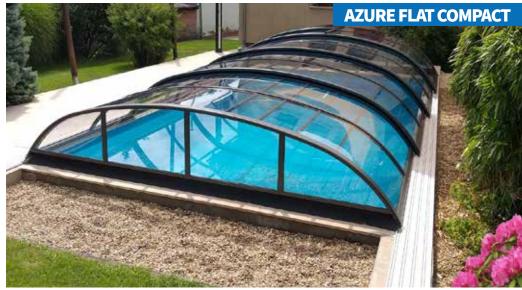

You want to enjoy the comfort of swimming under the pool enclosure, but you don't want to miss out on the view from your window? Then our low pool enclosures are are just the thing! Due to their height, they do not interfere with the view of the garden and are still high enough to be able to swim comfortably underneath when the pool enclosure is closed.

Hurray for unrestricted movement under the entire enclosure! This advantage is made possible by (almost) vertical side walls, depending on the model. The high-quality and proven sliding system ensures easy sliding of the enclosure in both directions. If the rails are extended