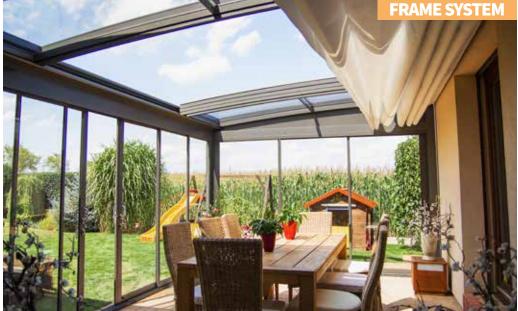

# **SLIDING WALLS**

CLEAR SYSTEM

FRAME SYSTEM

A covered parking space for cars is an innovative product in the range of ALUKOV company products, a leading manufacturer of patio and pool enclosures. The construction has been designed to meet both the technical standards as well as the aesthetic design of modern architecture. Strong, solid construction with good anchoring resists strong winds. Your car is well protected in all seasons and weather conditions.