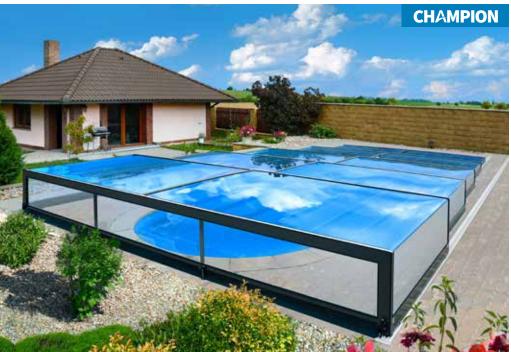

the entire enclosure can even be pushed away from the pool. This creates a space protected from the wind usable for garden furniture or for relaxing in the immediate vicinity of the pool!

The PARADE / PARADE LOW and CHAMPION / eCHAMPION models are among the more affordable alternatives to the flagship products of the Alukov company - the Terra and Viva models. PARADE / PARADE LOW and Champion also stand out for their super-modern design and the one-sided ground rails.