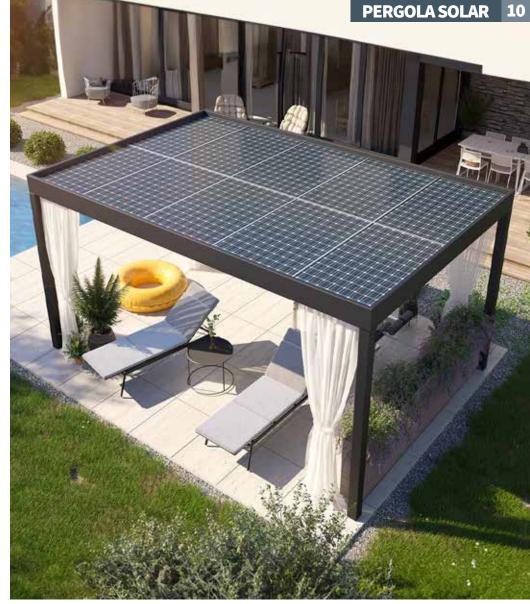

### PERGOLA SOLAR

A modern design pergola in the style of a pool lounge - an oasis of peace and relaxation by the pool complemented with a roof made of solar modules. The energy self-sufficiency of your pool and pool technology is the main advantage of this beautiful product!

PERGOLA SOLAR 10 / 12