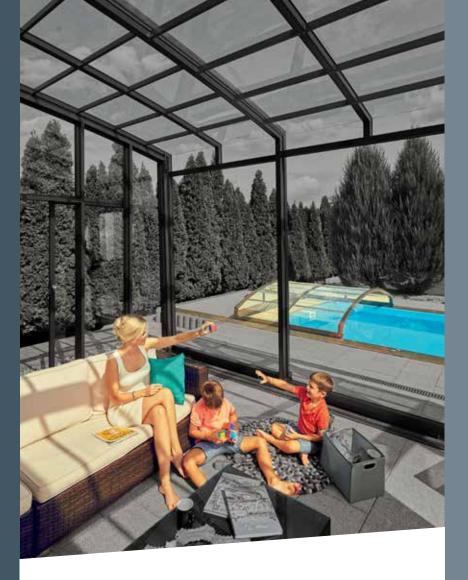

You want to enjoy the comfort of swimming under the pool enclosure, but you don't want to miss out on the view from your window? Then our low pool enclosures are are just the thing! Due to their height, they do not interfere with the view of the garden and are still high enough to be able to swim comfortably underneath when the pool enclosure is closed.

Hurray for unrestricted movement under the entire enclosure! This advantage is made possible by (almost) vertical side walls, depending on the model. The high-quality and proven sliding system ensures easy sliding of the enclosure in both directions. If the rails are extended

the entire enclosure can even be pushed away from the pool. This creates a space protected from the wind usable for garden furniture or for relaxing in the immediate vicinity of the pool!

The PARADE / PARADE LOW and CHAMPION / eCHAMPION models are among the more affordable alternatives to the flagship products of the Alukov company - the Terra and Viva models. PARADE / PARADE LOW and Champion also stand out for their super-modern design and the one-sided ground rails.