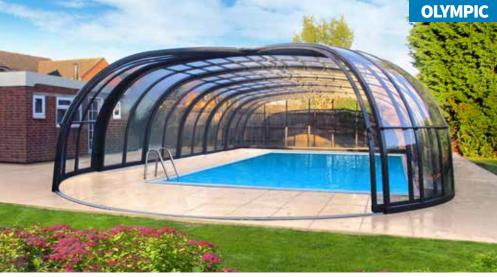

Hurray for unrestricted movement under the entire enclosure! This advantage is made possible by (almost) vertical side walls, depending on the model. The high-quality and proven sliding system ensures easy sliding of the enclosure in both directions. If the rails are extended

the entire enclosure can even be pushed away from the pool. This creates a space protected from the wind usable for garden furniture or for relaxing in the immediate vicinity of the pool!

The PARADE / PARADE LOW and CHAMPION / eCHAMPION models are among the more affordable alternatives to the flagship products of the Alukov company - the Terra and Viva models. PARADE / PARADE LOW and Champion also stand out for their super-modern design and the one-sided ground rails.