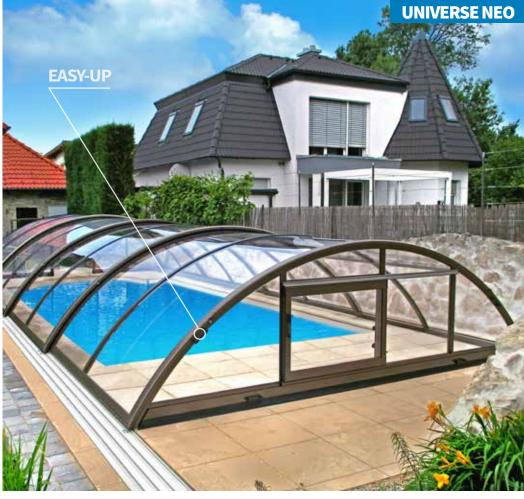

This has resulted in a comprehensive range of models.characterized by its round shaped profiles that meets the highest safety and aesthetic requirements in terms of stability and durability. Each NEO series, except for the IMPERIA NEO - light model, is complemented by a new more comfortable EASY UP. Thanks to EASY UP you are able to safely and quickly close the enclosure without the need for uncomfortable bending

### **AIR FRESH SYSTEM**

This unique technology allows you to comfortably regulate the access of the fresh air to the pool without a need to move the segments of enclosure thus preventing a child or a pet falling into the pool.