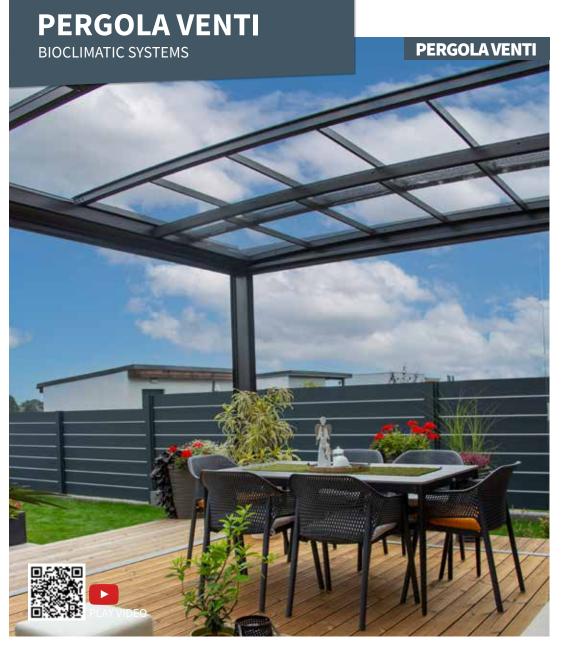

### **PERGOLA VENTI**

Pergola Venti reflects important wishes of our customers, such as an almost year-round stay on the terrace, protection of the terrace from the weather and regulation of temperature and sunlight. Pergola Venti is unique with its motorised opening roof with integrated shading, glass sliding walls and side roller blind shading.

PERGOLA VENTI