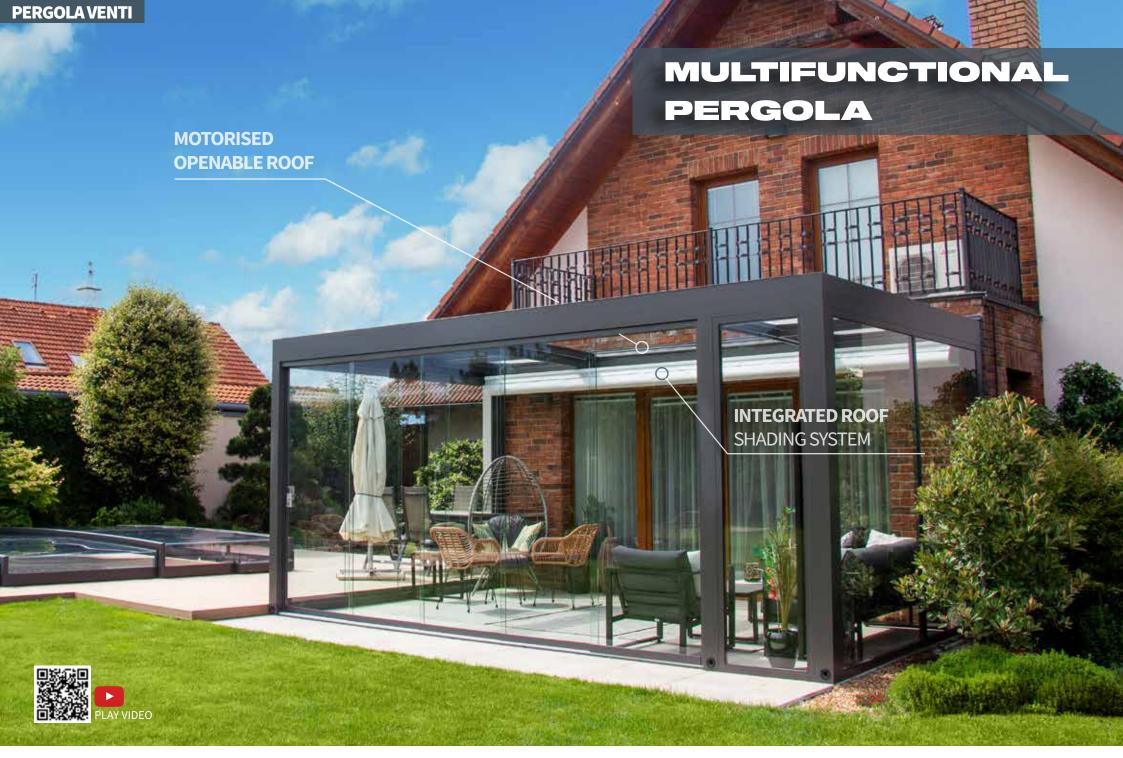

### **PERGOLA VENTI**

Pergola Venti reflects important wishes of our customers, such as an almost year-round stay on the terrace, protection of the terrace from the weather and regulation of temperature and sunlight. Pergola Venti is unique with its motorised opening roof with integrated shading, glass sliding walls and side roller blind shading.

PERGOLA VENTI