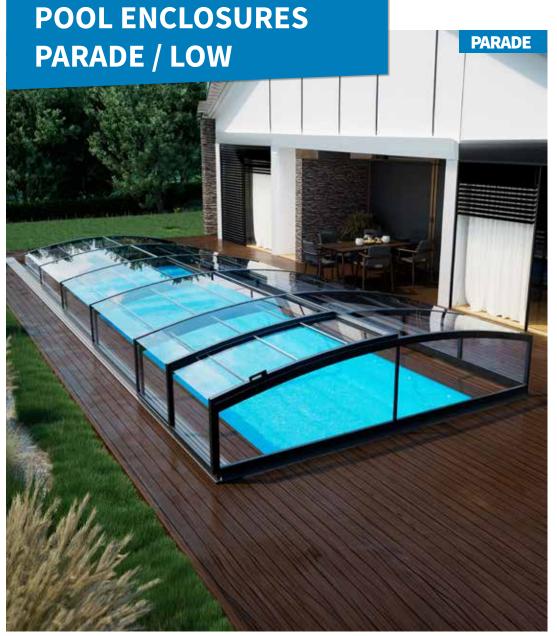

You want to enjoy the comfort of swimming under the pool enclosure, but you don't want to miss out on the view from your window? Then our low pool enclosures are are just the thing! Due to their height, they do not interfere with the view of the garden and are still high enough to be able to swim comfortably underneath when the pool enclosure is closed.

Hurray for unrestricted movement under the entire enclosure! This advantage is made possible by (almost) vertical side walls, depending on the model. The high-quality and proven sliding system ensures easy sliding of the enclosure in both directions. If the rails are extended

the entire enclosure can even be pushed away from the pool. This creates a space protected from the wind usable for garden furniture or for relaxing in the immediate vicinity of the pool!

The PARADE / PARADE LOW and CHAMPION / eCHAMPION models are among the more affordable alternatives to the flagship products of the Alukov company - the Terra and Viva models. PARADE / PARADE LOW and Champion also stand out for their super-modern design and the one-sided ground rails.