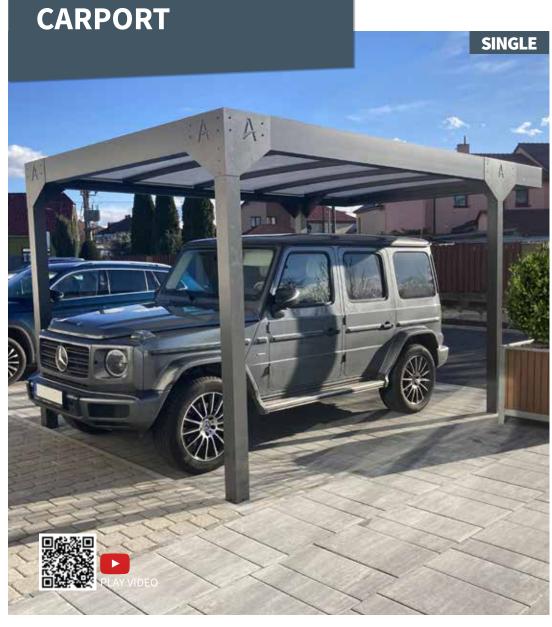

## POOL PROGRAMM / POOL PROGRAMME / POOL PROGRAM

**CARPORT SINGLE** 

**CARPORT SINGLE** 

STANDARD, L, XL

12/14/16

10/12

DOUBLE / SINGLE

We would like to introduce you our exclusive range of pool enclosures from Alukov company. This range was specifically designed for customers who want to combine comfort of the swimming in the enclosed swimming pool with aestetics and the highest quality.

# **SLIDING WALLS**

CLEAR SYSTEM

FRAME SYSTEM

A covered parking space for cars is an innovative product in the range of ALUKOV company products, a leading manufacturer of patio and pool enclosures. The construction has been designed to meet both the technical standards as well as the aesthetic design of modern architecture. Strong, solid construction with good anchoring resists strong winds. Your car is well protected in all seasons and weather conditions.