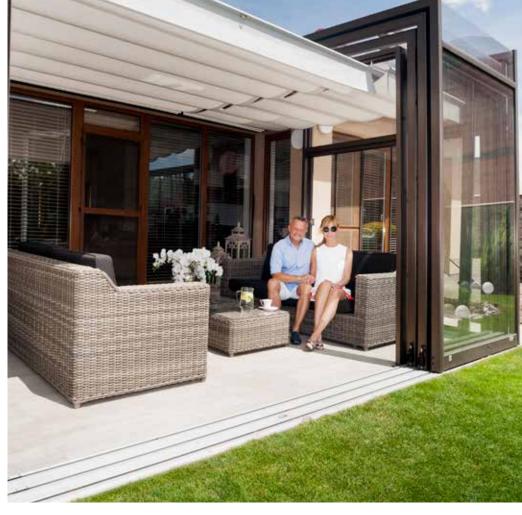

The sliding enclosure CORSO™ is an ideal solution for extending the interior, your terrace or as an enclosure for a swimming pool located near a building. The space thus covered remains easily and comfortably accessible from all sides. The individual segments can be slided to allow the terrace to be covered or uncovered. It is simple and easy. You can use your terrace even in bad weather, regardles of the season.

▼ CORSO™ ULTIMA

**CORSO ULTIMA** 