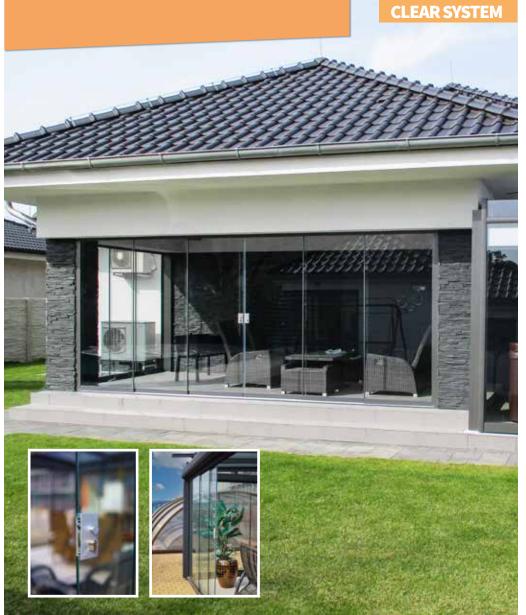

# **SLIDING WALLS**

CLEAR SYSTEM

FRAME SYSTEM

A covered parking space for cars is an innovative product in the range of ALUKOV company products, a leading manufacturer of patio and pool enclosures. The construction has been designed to meet both the technical standards as well as the aesthetic design of modern architecture. Strong, solid construction with good anchoring resists strong winds. Your car is well protected in all seasons and weather conditions.