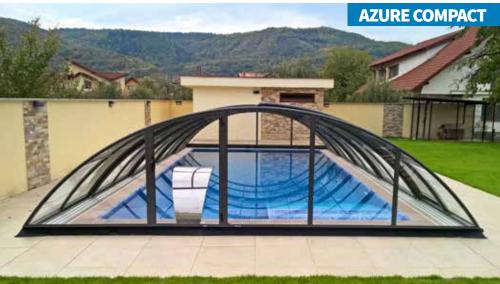

You want to enjoy the comfort of swimming under the pool enclosure, but you don't want to miss out on the view from your window? Then our low pool enclosures are are just the thing! Due to their height, they do not interfere with the view of the garden and are still high enough to be able to swim comfortably underneath when the pool enclosure is closed.

Hurray for unrestricted movement under the entire enclosure! This advantage is made possible by (almost) vertical side walls, depending on the model. The high-quality and proven sliding system ensures easy sliding of the enclosure in both directions. If the rails are extended