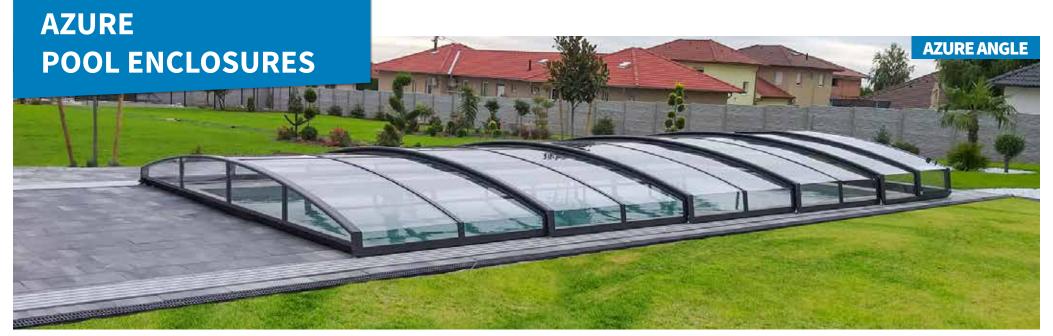

You want to enjoy the comfort of swimming under the pool enclosure, but you don't want to miss out on the view from your window? Then our low pool enclosures are are just the thing! Due to their height, they do not interfere with the view of the garden and are still high enough to be able to swim comfortably underneath when the pool enclosure is closed.

Hurray for unrestricted movement under the entire enclosure! This advantage is made possible by (almost) vertical side walls, depending on the model. The high-quality and proven sliding system ensures easy sliding of the enclosure in both directions. If the rails are extended