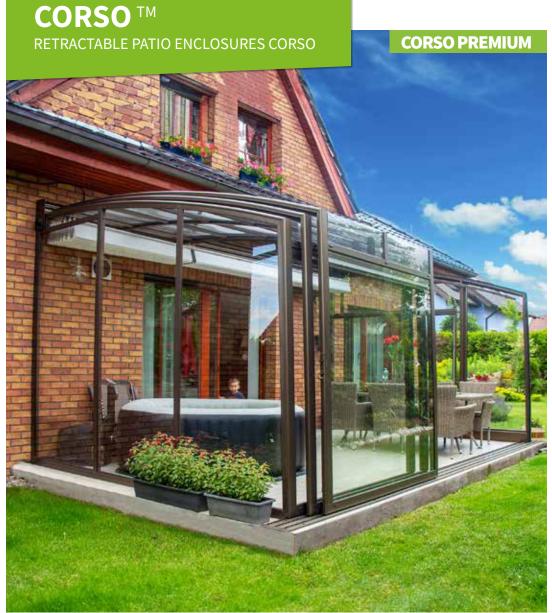

The sliding enclosure CORSO™ is an ideal solution for extending the interior, your terrace or as an enclosure for a swimming pool located near a building. The space thus covered remains easily and comfortably accessible from all sides. The individual segments can be slided to allow the terrace to be covered or uncovered. It is simple and easy. You can use your terrace even in bad weather, regardles of the season.

▼ CORSO™ ULTIMA

**CORSO ULTIMA** 