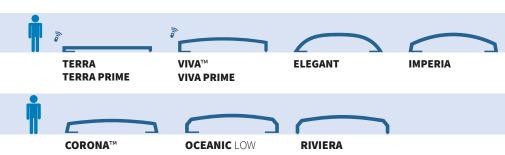

You want to enjoy the comfort of swimming under the pool enclosure, but you don't want to miss out on the view from your window? Then our low pool enclosures are are just the thing! Due to their height, they do not interfere with the view of the garden and are still high enough to be able to swim comfortably underneath when the pool enclosure is closed.

Hurray for unrestricted movement under the entire enclosure! This advantage is made possible by (almost) vertical side walls, depending on the model. The high-quality and proven sliding system ensures easy sliding of the enclosure in both directions. If the rails are extended