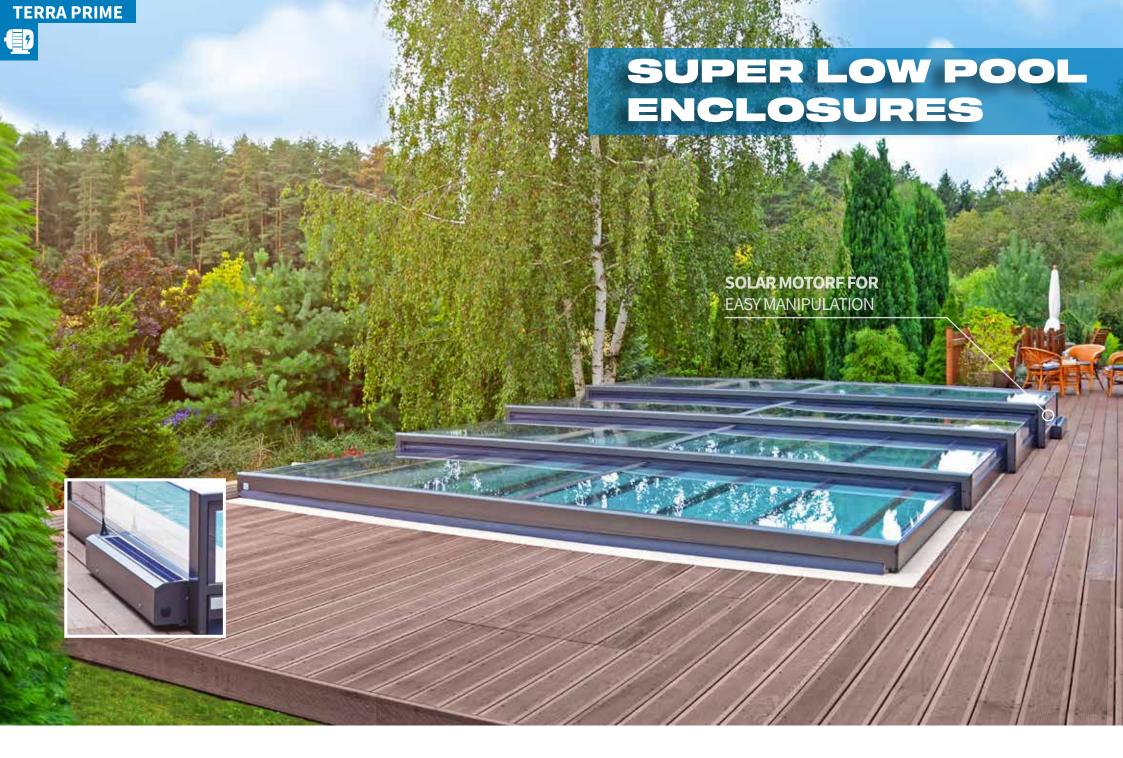

You want to enjoy the comfort of swimming under the pool enclosure, but you don't want to miss out on the view from your window? Then our low pool enclosures are are just the thing! Due to their height, they do not interfere with the view of the garden and are still high enough to be able to swim comfortably underneath when the pool enclosure is closed.

Hurray for unrestricted movement under the entire enclosure! This advantage is made possible by (almost) vertical side walls, depending on the model. The high-quality and proven sliding system ensures easy sliding of the enclosure in both directions. If the rails are extended