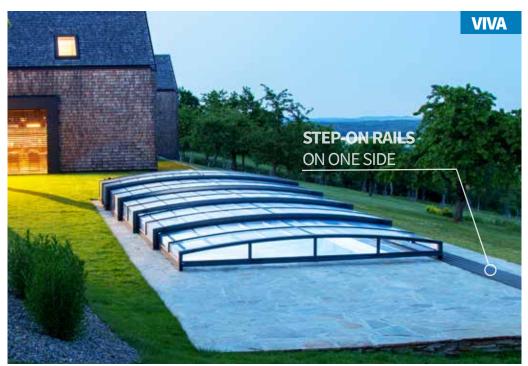

the entire enclosure can even be pushed away from the pool. This creates a space protected from the wind usable for garden furniture or for relaxing in the immediate vicinity of the pool!

The PARADE / PARADE LOW and CHAMPION / eCHAMPION models are among the more affordable alternatives to the flagship products of the Alukov company - the Terra and Viva models. PARADE / PARADE LOW and Champion also stand out for their super-modern design and the one-sided ground rails.