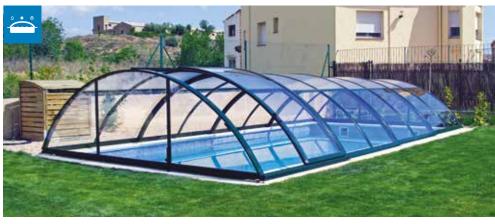

You want to enjoy the comfort of swimming under the pool enclosure, but you don't want to miss out on the view from your window? Then our low pool enclosures are are just the thing! Due to their height, they do not interfere with the view of the garden and are still high enough to be able to swim comfortably underneath when the pool enclosure is closed.