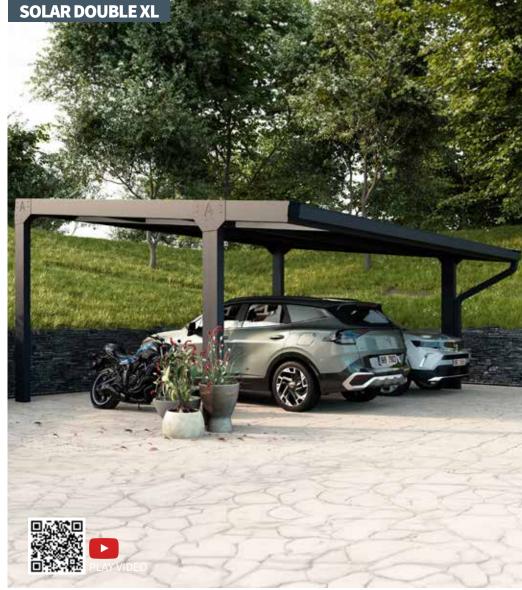

### **CARPORT SOLAR SINGLE / DOUBLE**

A solar carport is a product of the future. We present you a modern and stable parking space for your car with a solar roof. You can charge your electric car with the generated energy. You can also use this energy to reduce the energy costs of your house.

CARPORT SOLAR DOUBLE / SINGLE