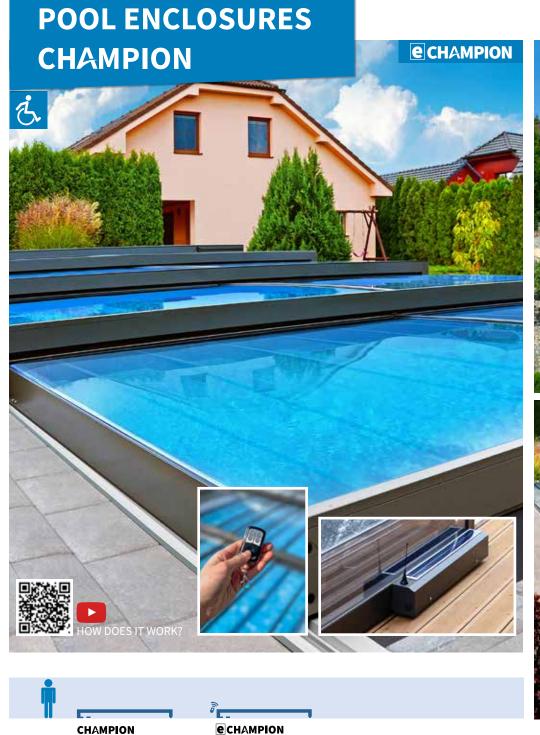

the entire enclosure can even be pushed away from the pool. This creates a space protected from the wind usable for garden furniture or for relaxing in the immediate vicinity of the pool!

The PARADE / PARADE LOW and CHAMPION / eCHAMPION models are among the more affordable alternatives to the flagship products of the Alukov company - the Terra and Viva models. PARADE / PARADE LOW and Champion also stand out for their super-modern design and the one-sided ground rails.