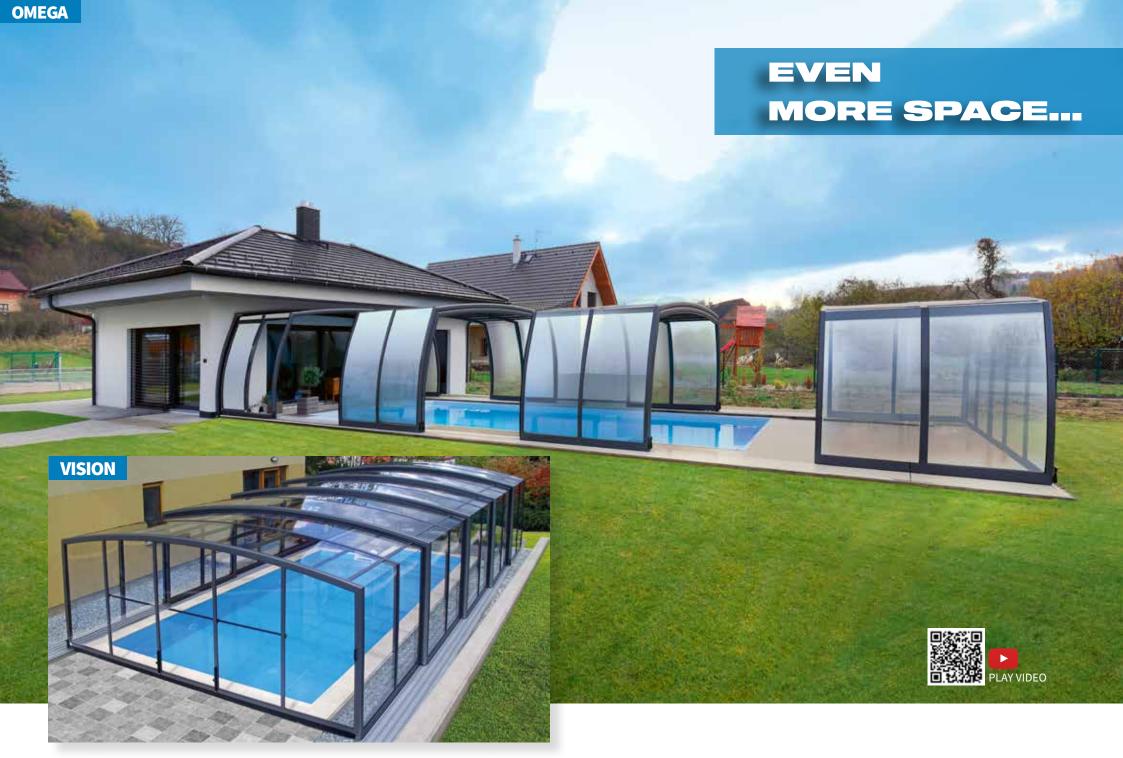

You want to enjoy the comfort of swimming under the pool enclosure, but you don't want to miss out on the view from your window? Then our low pool enclosures are are just the thing! Due to their height, they do not interfere with the view of the garden and are still high enough to be able to swim comfortably underneath when the pool enclosure is closed.

Hurray for unrestricted movement under the entire enclosure! This advantage is made possible by (almost) vertical side walls, depending on the model. The high-quality and proven sliding system ensures easy sliding of the enclosure in both directions. If the rails are extended

the entire enclosure can even be pushed away from the pool. This creates a space protected from the wind usable for garden furniture or for relaxing in the immediate vicinity of the pool!

The PARADE / PARADE LOW and CHAMPION / eCHAMPION models are among the more affordable alternatives to the flagship products of the Alukov company - the Terra and Viva models. PARADE / PARADE LOW and Champion also stand out for their super-modern design and the one-sided ground rails.