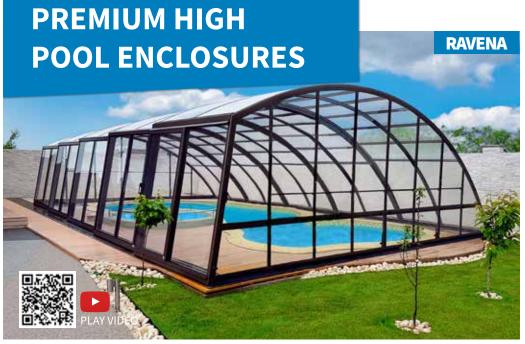

Hurray for unrestricted movement under the entire enclosure! This advantage is made possible by (almost) vertical side walls, depending on the model. The high-quality and proven sliding system ensures easy sliding of the enclosure in both directions. If the rails are extended

the entire enclosure can even be pushed away from the pool. This creates a space protected from the wind usable for garden furniture or for relaxing in the immediate vicinity of the pool!

The PARADE / PARADE LOW and CHAMPION / eCHAMPION models are among the more affordable alternatives to the flagship products of the Alukov company - the Terra and Viva models. PARADE / PARADE LOW and Champion also stand out for their super-modern design and the one-sided ground rails.