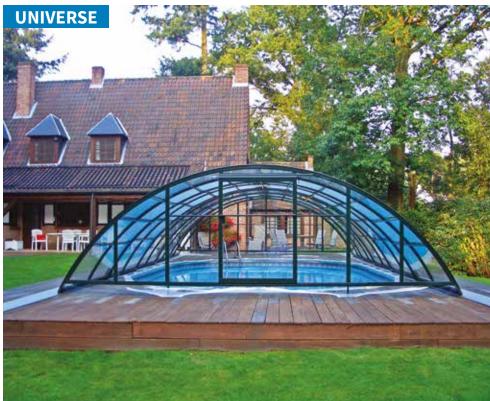

You want to enjoy the comfort of swimming under the pool enclosure, but you don't want to miss out on the view from your window? Then our low pool enclosures are are just the thing! Due to their height, they do not interfere with the view of the garden and are still high enough to be able to swim comfortably underneath when the pool enclosure is closed.

Hurray for unrestricted movement under the entire enclosure! This advantage is made possible by (almost) vertical side walls, depending on the model. The high-quality and proven sliding system ensures easy sliding of the enclosure in both directions. If the rails are extended

the entire enclosure can even be pushed away from the pool. This creates a space protected from the wind usable for garden furniture or for relaxing in the immediate vicinity of the pool!

The PARADE / PARADE LOW and CHAMPION / eCHAMPION models are among the more affordable alternatives to the flagship products of the Alukov company - the Terra and Viva models. PARADE / PARADE LOW and Champion also stand out for their super-modern design and the one-sided ground rails.