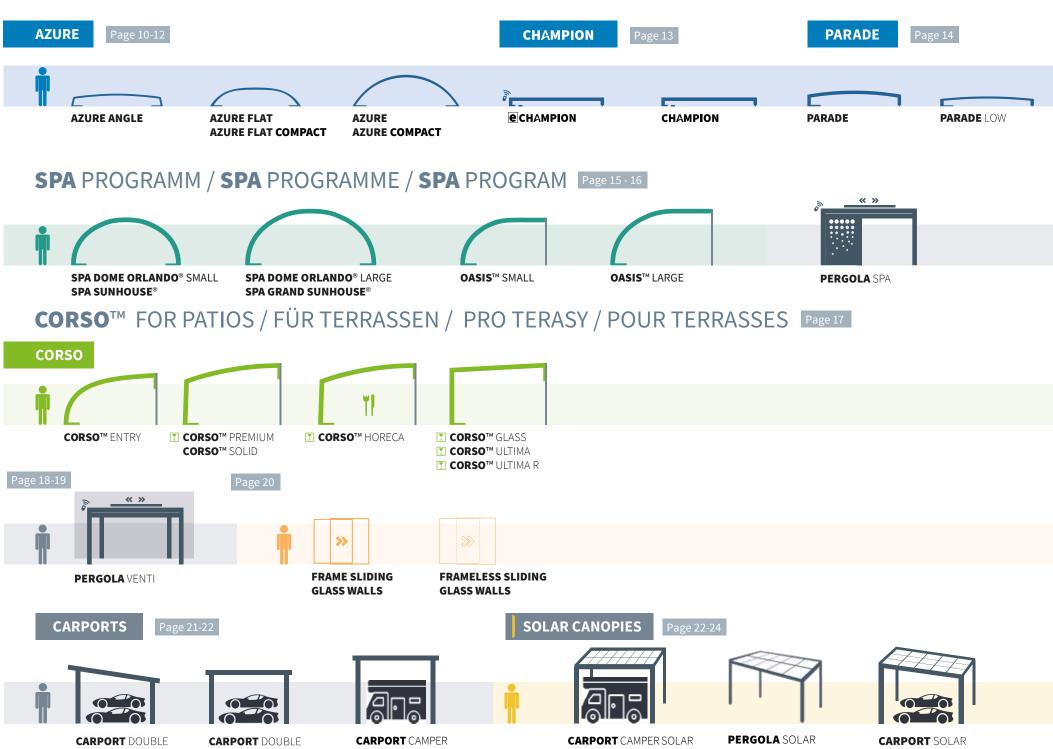

## POOL PROGRAMM / POOL PROGRAMME / POOL PROGRAM

**CARPORT SINGLE** 

**CARPORT SINGLE** 

STANDARD, L, XL

12/14/16

10/12

DOUBLE / SINGLE

We would like to introduce you our exclusive range of pool enclosures from Alukov company. This range was specifically designed for customers who want to combine comfort of the swimming in the enclosed swimming pool with aestetics and the highest quality.