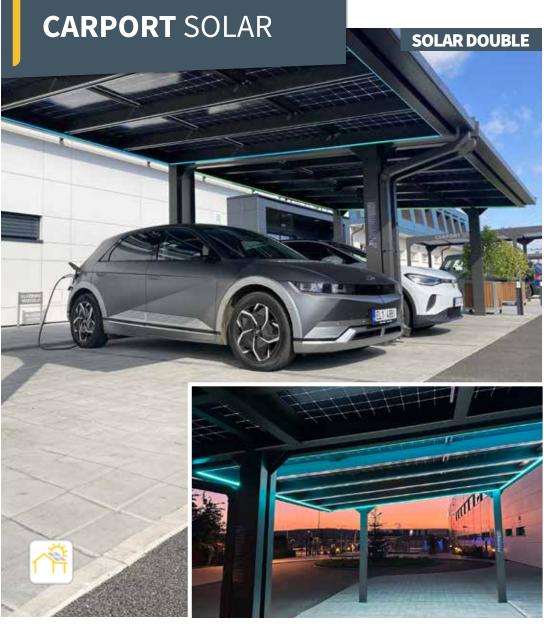

### **CARPORT SOLAR SINGLE / DOUBLE**

A solar carport is a product of the future. We present you a modern and stable parking space for your car with a solar roof. You can charge your electric car with the generated energy. You can also use this energy to reduce the energy costs of your house.

CARPORT SOLAR DOUBLE / SINGLE