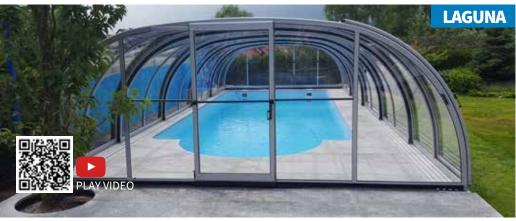

You want to enjoy the comfort of swimming under the pool enclosure, but you don't want to miss out on the view from your window? Then our low pool enclosures are are just the thing! Due to their height, they do not interfere with the view of the garden and are still high enough to be able to swim comfortably underneath when the pool enclosure is closed.

Hurray for unrestricted movement under the entire enclosure! This advantage is made possible by (almost) vertical side walls, depending on the model. The high-quality and proven sliding system ensures easy sliding of the enclosure in both directions. If the rails are extended

the entire enclosure can even be pushed away from the pool. This creates a space protected from the wind usable for garden furniture or for relaxing in the immediate vicinity of the pool!

The PARADE / PARADE LOW and CHAMPION / eCHAMPION models are among the more affordable alternatives to the flagship products of the Alukov company - the Terra and Viva models. PARADE / PARADE LOW and Champion also stand out for their super-modern design and the one-sided ground rails.