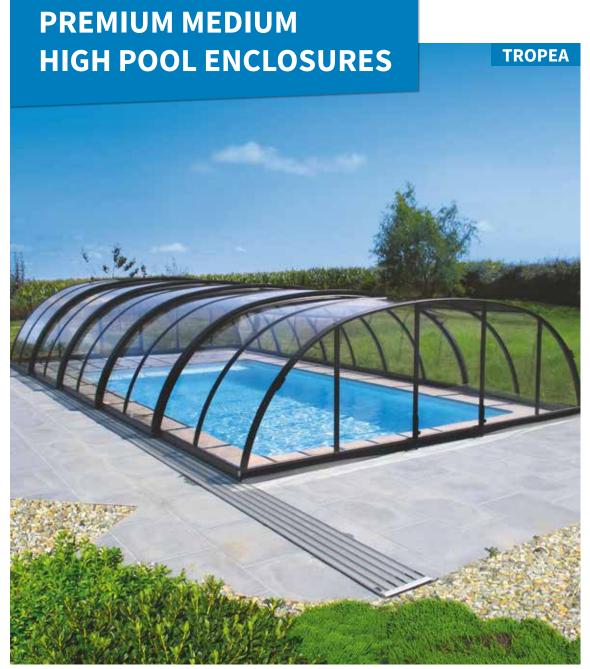

You want to enjoy the comfort of swimming under the pool enclosure, but you don't want to miss out on the view from your window? Then our low pool enclosures are are just the thing! Due to their height, they do not interfere with the view of the garden and are still high enough to be able to swim comfortably underneath when the pool enclosure is closed.

Hurray for unrestricted movement under the entire enclosure! This advantage is made possible by (almost) vertical side walls, depending on the model. The high-quality and proven sliding system ensures easy sliding of the enclosure in both directions. If the rails are extended

the entire enclosure can even be pushed away from the pool. This creates a space protected from the wind usable for garden furniture or for relaxing in the immediate vicinity of the pool!

The PARADE / PARADE LOW and CHAMPION / eCHAMPION models are among the more affordable alternatives to the flagship products of the Alukov company - the Terra and Viva models. PARADE / PARADE LOW and Champion also stand out for their super-modern design and the one-sided ground rails.