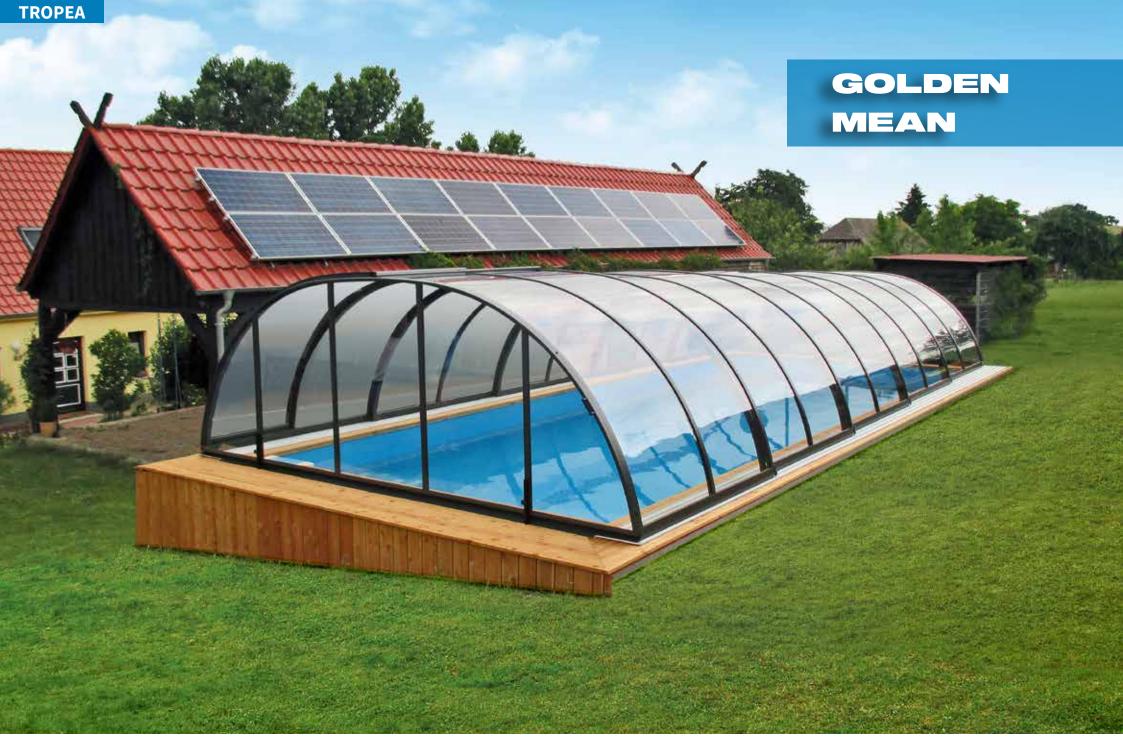

You want to enjoy the comfort of swimming under the pool enclosure, but you don't want to miss out on the view from your window? Then our low pool enclosures are are just the thing! Due to their height, they do not interfere with the view of the garden and are still high enough to be able to swim comfortably underneath when the pool enclosure is closed.