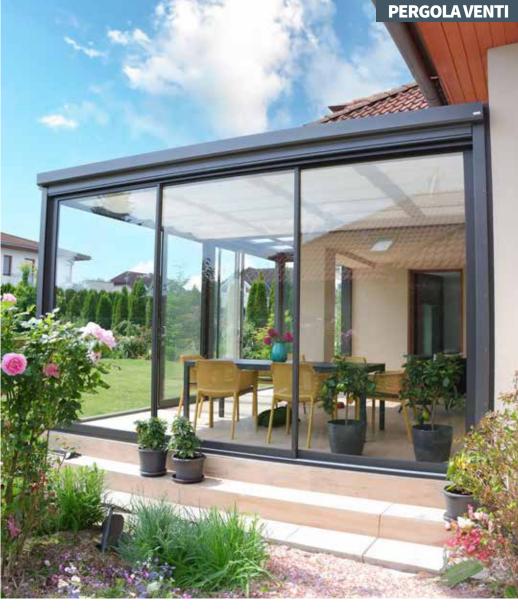

The sliding enclosure CORSO™ is an ideal solution for extending the interior, your terrace or as an enclosure for a swimming pool located near a building. The space thus covered remains easily and comfortably accessible from all sides. The individual segments can be slided to allow the terrace to be covered or uncovered. It is simple and easy. You can use your terrace even in bad weather, regardles of the season.