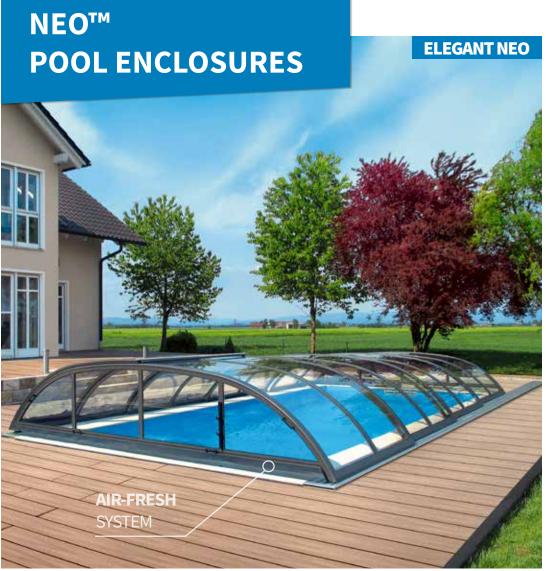

This has resulted in a comprehensive range of models.characterized by its round shaped profiles that meets the highest safety and aesthetic requirements in terms of stability and durability. Each NEO series, except for the IMPERIA NEO - light model, is complemented by a new more comfortable EASY UP. Thanks to EASY UP you are able to safely and quickly close the enclosure without the need for uncomfortable bending

### **AIR FRESH SYSTEM**

This unique technology allows you to comfortably regulate the access of the fresh air to the pool without a need to move the segments of enclosure thus preventing a child or a pet falling into the pool.