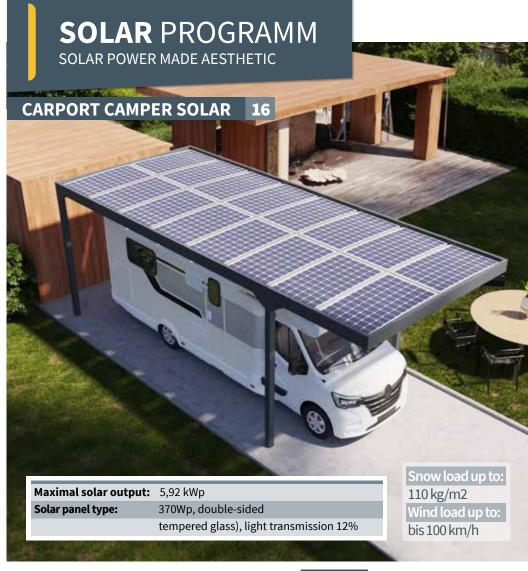

# **CARPORT CAMPER CARPORT CAMPER STANDARD**

CARPORT CAMPER SOLAR 12/14/16

### **CARPORT SOLAR SINGLE / DOUBLE**

A solar carport is a product of the future. We present you a modern and stable parking space for your car with a solar roof. You can charge your electric car with the generated energy. You can also use this energy to reduce the energy costs of your house.